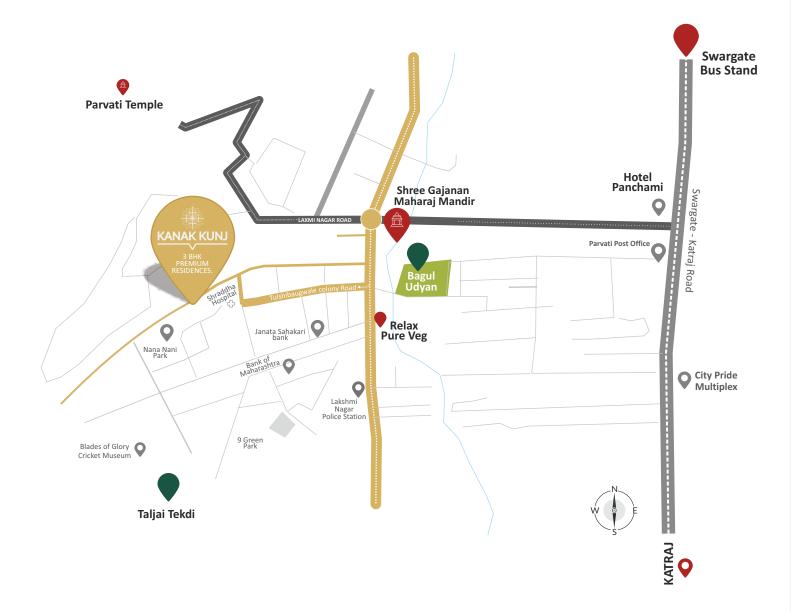

### THE PERFECT LOCATION WITH PRICELESS VIEWS

SITE ADDRESS: Kanak Kunj, Plot No: 52 / 53, Tulshibaugwale colony, Sahakar Nagar II, Parvati. Pune - 411009

RERA Registration No. P52100032319

HEAD OFFICE : Kshitij Business center, D G Dani Road, 65/8 Erandavana, Pune, Maharashtra- 411004 E-mail: enquiry@newfrontgroup.com