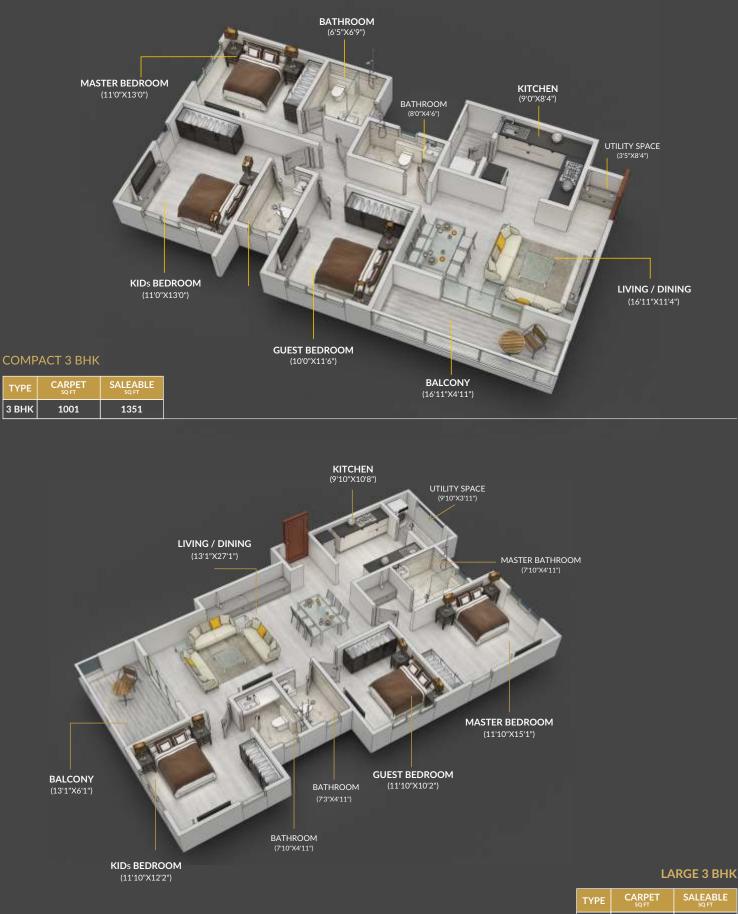

r with safety door. Wooden doors with laminated finish Stainless steel high polished fittings

**KITCHEN:** Granite platform with kitchen cabinets Ceramic dado upto the lintel Separate tap for drinking & washing water

**TOILETS:** Concealed plumbing

- High class sanitary ware
- High class fittings with single lever mixers
- Ceramic tile dado upto 7'0" ht

- Non slip ceramic flooring
- Glass enclosures for shower areas

ELECTRIFICATION: Concealed with copper wiring

- Modular switches of good quality
- Distribution board with ELCB
- Power backup for fans, lighting & TV
- TV connections in bedrooms and living room
- Air Conditioner provisions for all bedrooms

PAINT: External: Textured paint

Internal: Emulsion paint

# SPECIFICATIONS

#### MAKE ROOM FOR MORE SPACE, With the best layout.



1284 3 ВНК 1734.18

### THE PERFECT LOCATION WITH PRICELESS VIEWS





SITE ADDRESS: Kanak Kunj, Plot No: 52 / 53, Tulshibaugwale colony, Sahakar Nagar II, Parvati. Pune - 411009

RERA Registration No. P52100032319

HEAD OFFICE : Kshitij Business center, D G Dani Road, 65/8 Erandavana, Pune, Maharashtra- 411004 E-mail: enquiry@newfrontgroup.com

DISCLAIMER: "The contents of this brochure are for general information purposes only and does not constitute advice. The imagery used in the brochure is indic- ative of style only. The photographs of the surrounding views and location may have been digitally enhanced or altered and do not represent actual views or surrounding views; these photographs are indicative only. Change estimates are subject to availability and vendor discretion. The info